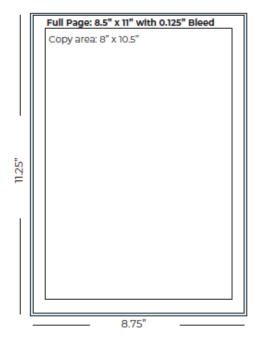

## Standard US Publication Specs

**PLEASE NOTE:** When designing your artwork please take special care to ensure that companylogos, contact details, or any other important information is kept within the copy area of 10.5" x 8". Please contact us with any questions.

**ARTWORK:** Please supply all artwork designed to the correct dimensions above as a high resolution (300 dpi) PDF with all colors converted to CMYK and all fonts embedded.

All dimensions are in inches.