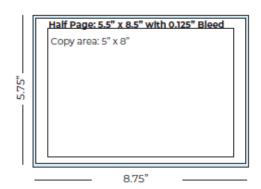

## Standard US Publication Specs

**PLEASE NOTE:** When designing your artwork please take special care to ensure that companylogos, contact details, or any other important information is kept within the copy area of 10.5" x 8". Please contact us with any questions.

**ARTWORK:** Please supply all artwork designed to the correct dimensions above as a high resolution (300 dpi) PDF with all colors converted to CMYK and all fonts embedded.

All dimensions are in inches.