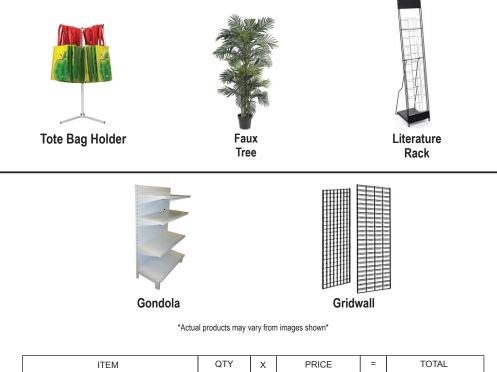

# **Additional Booth Accessories**

### Looking for an item you do not see? Please call our office for availability and pricing.

| ITEM                                                         | QTY | Х | PRICE         | =  | TOTAL |
|--------------------------------------------------------------|-----|---|---------------|----|-------|
| TOTE BAG HOLDER/RACK                                         |     | Х | \$ 60.00      | =  |       |
| SILK PALM TREE                                               |     | Х | \$ 70.00      | =  |       |
| LITERATURE RACK                                              |     | х | \$ 95.00      | =  |       |
| 2'X6' GRIDWALL (MUST ORDER AT LEAST 2)                       |     | Х | \$ 60.00 EA   | =  |       |
| 4' GONDOLA (COMES WITH 2 SHELVES)                            |     | Х | \$ 225.00     | =  |       |
| ADDITIONAL GONDOLA SHELVES<br>(2 ADDITIONAL MAX PER GONDOLA) |     | х | \$ 25.00 EA   | =  |       |
|                                                              |     |   | SUBTOT        | AL | \$    |
|                                                              |     |   | 6.35% SALES T | AX | \$    |
|                                                              |     |   | 8.00% ADMIN F | EE | \$    |
|                                                              |     |   | GRAND TOT     | AL | \$    |