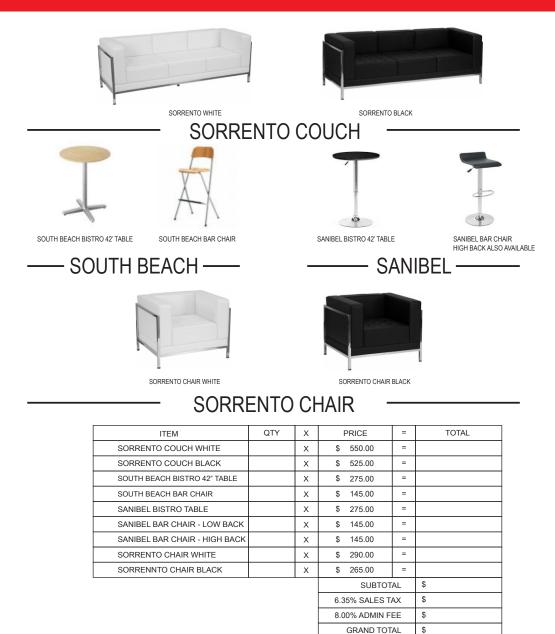

# **ELITE SERIES FURNITURE**

Advance price deadline: Friday, September 1, 2023. Orders placed after deadline date will be access a 25% late charge. All items are for rental for the duration of the show only. Items ordered, delivered to booth, then cancelled, will not be refunded. Other refund requests will not be considered unless Exhibitor makes request of Demers prior to the close of the show. Exhibitor is responsible for cost of repair or replacement if equipment is lost, damaged or stolen while being rented. Rental are based on availability. Demers has the right for substitutions. Order online and save the 8% administrative fee.